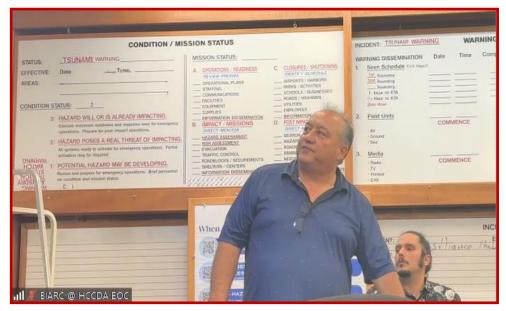

## Civil Defense hosts club's April sessions

Former BIARC President Bill Hanson, N0CAN, administrative officer at the Hawaii County Civil Defense Agency, hosted the membership for our April 14 sessions.

He treated us to a special introduction to the agency's new Emergency Operations Center.

"The War Room," as it is known, is set up to streamline operations in any type of Hawaii County emergency. It is designed to allow participation by 32 representatives

## From page 1

of government agencies in four working groups —"mission areas."

Bill demonstrated how the "war room" functions, using a fine blend of high-tech and low-tech support options to deal with various emergency scenarios. It depends upon a well-rehearsed and multi-faceted coordination of critical steps to perform in each particular area, such as airport, roads, shelters, communications, etcetera.