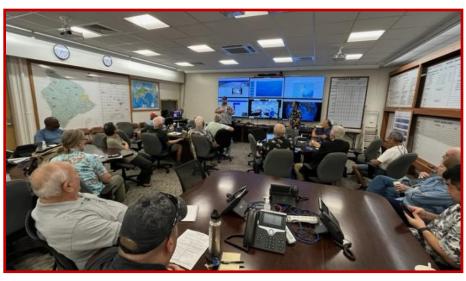

If you'd like to help out with Field Day, there are many ways to

Continued on Page 4

Bill Hanson, N0CAN, past BIARC president and administrative officer for the Hawaii County Civil Defense Agency, treats current President Thomas Avila, WH6GWL, at right, and the rest of the BIARC membership to a special intro to the agency's new Emergency Operations Center on April 14.

## Civil Defense hosts club's April sessions

Former BIARC President Bill Hanson, N0CAN, administrative officer at the Hawaii County Civil Defense Agency, hosted the membership for our April 14 sessions.

He treated us to a special introduction to the agency's new Emergency Operations Center.

"The War Room," as it is known, is set up to streamline operations in any type of Hawaii County emergency. It is designed to allow participation by 32 representatives

## From page 1

of government agencies in four working groups —"mission areas."

Bill demonstrated how the "war room" functions, using a fine blend of high-tech and low-tech support options to deal with various emergency scenarios. It depends upon a well-rehearsed and multi-faceted coordination of critical steps to perform in each particular area, such as airport, roads, shelters, communications, etcetera.