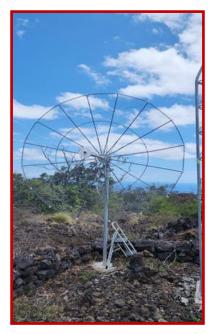

## Radioactivity update!

Hello again, fellow HAMS. I wanted to touch on my ongoing MESHTASTIC messaging project but instead I'd like to shed light on an excursion Shawn (WH6GXZ) and I took to fellow Ham Frank (KD9ISN)'s QTH.

## THE PRESIDENT'S CORNER

Continued from Page 1

While there, we helped put up a downed leg on one of his antennas, helped put up a custom dish, and we got to see a pass of the GREENCUBE satellite.

We also attempted a mini field day and set up at Pohoiki beach park but ended up lacking a critical part of the club's ATAS antenna. Luckily, we made do by lowering the power on the club's Yaesu 991 and using a borrowed QRP antenna from Frank. If all else fails, just throw a wire in a tree and see what you can do.