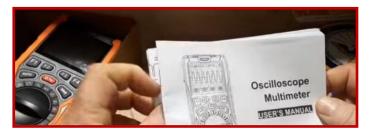

WH6FSA photos

William Polhemus, NH6ET, discusses and demonstrates a favorite new addition to his multimeter collection, the GOCHIFIX Handheld Oscilloscope/Multimeter/Waveform Generator.

## NH6ET demonstrates a good deal on a new multimeter

A few days before demonstrating his new multimeter at the April 14 BIARC program, William, NH6ET, circulated this message about the unit.

— Aloha amateur radio enthusiasts: "I'd like to alert anybody in the market for a new multimeter of what I believe to be a good bargain. I recently became aware of the GOCHIFIX Handheld Oscilloscope/Multimeter/Waveform Generator, when it was featured on the TRX Lab YouTube channel. https://youtu.be/AL-LUGdn8j8