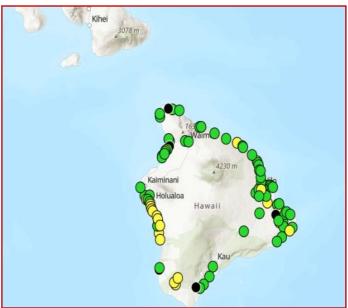

## First parallel Siren Net is a big success, with 35 check-ins and 33 reports on May 1

## **Bev KH7LM:**

We had our 1<sup>st</sup> parallel Siren Net with Hawaii County (Mauna Kea) 146.820 (-) PL 123 & Big Island Monthly Siren Net (AllStar). We received 35 Check-Ins & 33 Reports.

Ainaloa & Ookala were not working this Month.

## HAWAII COUNTY (MAUNA KEA) & BIG ISLAND (ALLSTAR) MONTHLY SIREN REPORT

05/01/2024 Start 11:30 am - End 12:30 pm NCS Tony WH6DVI Mauna Kea NCS Sookyung W H6GBS AllStar (35 Check-Ins & 33 Reports)

Adopt-A-Siren | BI AllStar | Mauna Kea 146.820 (-) PL 123 | HCCDA Siren Map