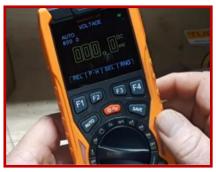

WH6FSA photos

William Polhemus, NH6ET, discusses and demonstrates a favorite new addition to his multimeter collection, the GOCHIFIX Handheld Oscilloscope/Multimeter/Waveform Generator.

## NH6ET demonstrates a good deal on a new multimeter

A few days before demonstrating his new multimeter at the April 14 BIARC program, William, NH6ET, circulated this message about the unit.

— Aloha amateur radio enthusiasts: "I'd like to alert anybody in the market for a new multimeter of what I believe to be a good bargain. I recently became aware of the GOCHIFIX Handheld Oscilloscope/Multimeter/Waveform Generator, when it was featured on the TRX Lab YouTube channel. https://youtu.be/AL-LUGdn8j8

"The performance and operation of the device, as demonstrated by Peter's use in his video, impressed me for a device at this price point. It's certainly not going to replace my calibrated instruments for serious work. However, for tinkering in the shack, it seems to be a good value, to me.