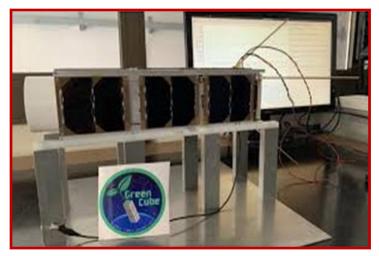

Continued on next page

Pic of the satellite we mounted (below) and a stock photo of the cute little Greencube.

## THE PRESIDENT'S CORNER

Continued from Page 1

While there, we helped put up a downed leg on one of his antennas, helped put up a custom dish, and we got to see a pass of the GREENCUBE satellite.

We also attempted a mini field day and set up at Pohoiki beach park but ended up lacking a critical part of the club's ATAS antenna. Luckily, we made do by lowering the power on the club's Yaesu 991 and using a borrowed QRP antenna from Frank. If all else fails, just throw a wire in a tree and see what you can do.